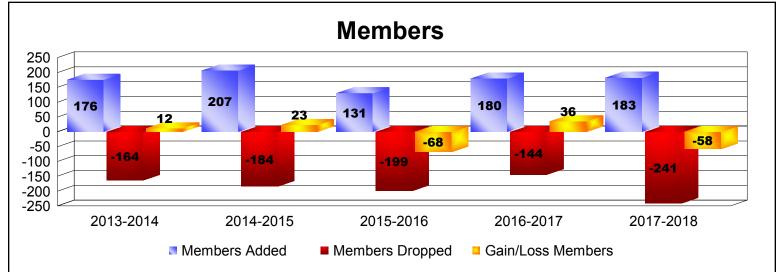

District 5M 6 As of June 2018 Cumulative

| Year      | New<br>Clubs | Dropped<br>Clubs | Gain/<br>Loss<br>Clubs | New<br>Members | Charter<br>Members | Reinstate<br>Members | Transfer<br>Members | Total<br>Member<br>Added | Total<br>Members<br>Dropped | Gain/<br>Loss<br>Members |
|-----------|--------------|------------------|------------------------|----------------|--------------------|----------------------|---------------------|--------------------------|-----------------------------|--------------------------|
| 2013-2014 | 0            | -1               | -1                     | 164            | 0                  | 7                    | 5                   | 176                      | -164                        | 12                       |
| 2014-2015 | 1            | -1               | 0                      | 156            | 33                 | 3                    | 15                  | 207                      | -184                        | 23                       |
| 2015-2016 | 0            | -1               | -1                     | 120            | 3                  | 7                    | 1                   | 131                      | -199                        | -68                      |
| 2016-2017 | 0            | 0                | 0                      | 157            | 1                  | 8                    | 14                  | 180                      | -144                        | 36                       |
| 2017-2018 | 1            | -2               | -1                     | 138            | 27                 | 5                    | 13                  | 183                      | -241                        | -58                      |
| Average   | 0            | -1               | -1                     | 147            | 13                 | 6                    | 10                  | 175                      | -186                        | -11                      |