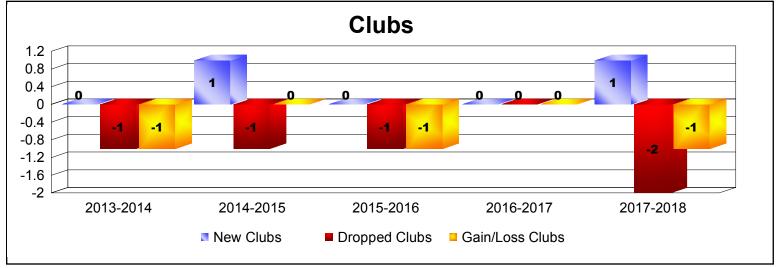

District 5M 6 As of June 2018 Cumulative

| Year      | New<br>Clubs | Dropped<br>Clubs | Gain/<br>Loss<br>Clubs | New<br>Members | Charter<br>Members | Reinstate<br>Members | Transfer<br>Members | Total<br>Member<br>Added | Total<br>Members<br>Dropped | Gain/<br>Loss<br>Members |
|-----------|--------------|------------------|------------------------|----------------|--------------------|----------------------|---------------------|--------------------------|-----------------------------|--------------------------|
| 2013-2014 | 0            | -1               | -1                     | 164            | 0                  | 7                    | 5                   | 176                      | -164                        | 12                       |
| 2014-2015 | 1            | -1               | 0                      | 156            | 33                 | 3                    | 15                  | 207                      | -184                        | 23                       |
| 2015-2016 | 0            | -1               | -1                     | 120            | 3                  | 7                    | 1                   | 131                      | -199                        | -68                      |
| 2016-2017 | 0            | 0                | 0                      | 157            | 1                  | 8                    | 14                  | 180                      | -144                        | 36                       |
| 2017-2018 | 1            | -2               | -1                     | 138            | 27                 | 5                    | 13                  | 183                      | -241                        | -58                      |
| Average   | 0            | -1               | -1                     | 147            | 13                 | 6                    | 10                  | 175                      | -186                        | -11                      |